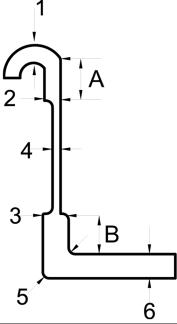

| Not over 30 gallons | Over 30 gallons not<br>over 55 |  |  |  |
| Top Chime                          | 1                        | 0.012               | 0.015                          |  |  |  |
| Top and Bottom Sidewall at A and B | 2–3                      | 0.015               | 0.015                          |  |  |  |
| Sidewall                           | 4                        | 0.007               | 0.007                          |  |  |  |
| Bottom Corner                      | 5                        | 0.030               | 0.040                          |  |  |  |
| Bottom                             | 6                        | 0.018               | 0.025                          |  |  |  |

<sup>\*</sup>Explanation of Thickness Measurement Locations in Insert



| CAPACITY                         | DIMENSION A<br>Inches from Top | DIMENSION B<br>Inches from Bottom |
|----------------------------------|--------------------------------|-----------------------------------|
| Not over 15 gallons              | 2                              | 21/2                              |
| Over 15, but not over 30 gallons | 2                              | 31/2                              |
| Over 30, but not over 55 gallons | 2                              | 4                                 |

Type 3B-L and 3B-H fiber drums must have permanently secured tops (covers), or full removable tops (covers) secured by locking devices, with or without plastic plug or cap closures, or openings in tops (covers) to permit polyethylene insert necks or flanges to protru