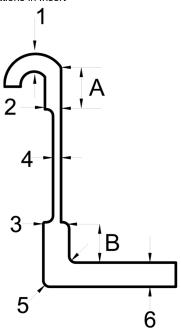

|  |  |  |
| Top and Bottom Body at A and B | 2-3                                   | 0.38 mm (0.015 in)           | 0.38 mm (0.015 in)                                   |  |  |  |
| Body                           | 4                                     | 0.18 mm (0.007 in)           | 0.18 mm (0.007 in)                                   |  |  |  |
| Bottom Corner                  | 5                                     | 0.76 mm (0.030 in)           | 1.02 mm (0.040 in)                                   |  |  |  |
| Bottom                         | 6                                     | 0.46 mm (0.018 in)           | 0.64 mm (0.025 in)                                   |  |  |  |

### ITEM 260-A-Continued

\* Explanation of Thickness Measurement Locations in Insert



| CAPACITY                                             | DIMENSION A - Distance from Top | DIMENSION B - Distance from Bottom |  |
|------------------------------------------------------|---------------------------------|------------------------------------|--|
| Not exceeding 57 L (15 gal)                          | 5.08 cm (2.0 in)                | 6.35 cm (2.5 in)                   |  |
| Over 57 L (15 gal) but not exceeding 114 L (30 gal)  | 5.08 cm (2.0 in)                | 8.89 cm (3.5 in)                   |  |
| Over 114 L (30 gal) but not exceeding 208 L (55 gal) | 5.08 cm (2.0 in)                | 10.2 cm (4.0 in)                   |  |

Types 4B-L and 4B-H—Steel drums must be of tight-head ▶(nonremovable head) construction or constructed with fully removable top heads (covers)